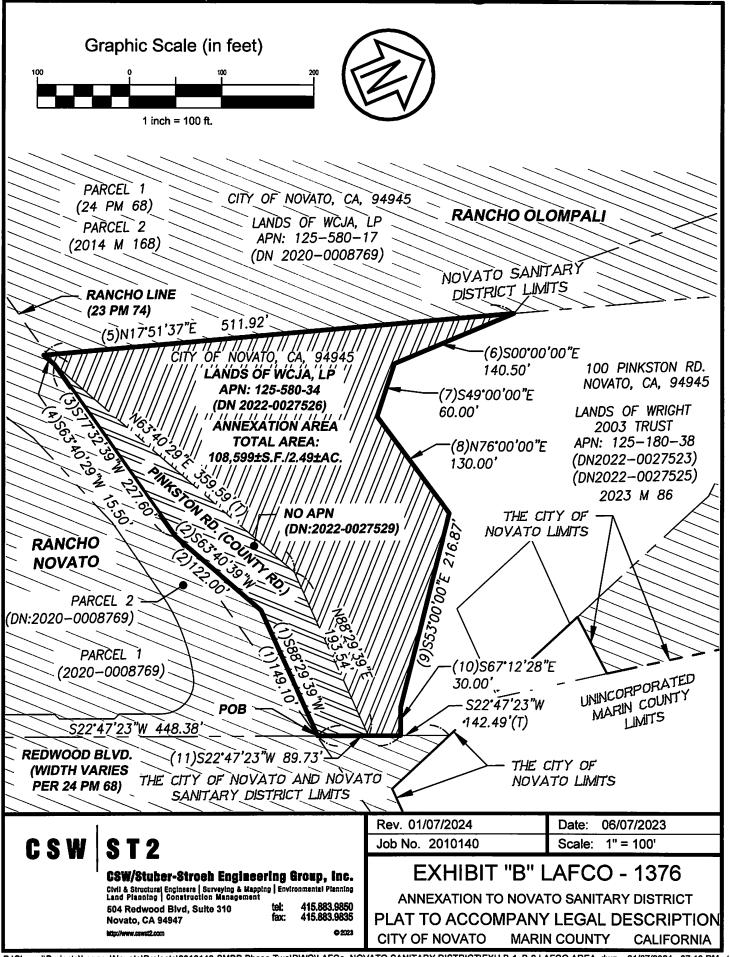

# EXHIBIT "A" LEGAL DESCRIPTION LAFCO FILE # 1376 ANNEXATION TO THE NOVATO SANITARY DISTRICT

ALL THAT CERTAIN REAL PROPERTY SITUATE IN THE CITY OF NOVATO, COUNTY OF MARIN, STATE OF CALIFORNIA, BEING AN ANNEXATION OF THE LANDS OF WCJA, A CALIFORNIA LIMITED PARTNERSHIP TO THE NOVATO SANITARY DISTRICT, AS DESCRIBED IN DOCUMENT NUMBERS 2022-0027526 AND 2022-0027529, RECORDED JULY 25, 2022, AND MORE PARTICULARLY DESCRIBED AS FOLLOWS:

BEGINNING AT A POINT ON THE WESTERLY LINE OF REDWOOD BOULEVARD, SAID POINT BEING AT THE INTERSECTION OF THE COURSES "SOUTH 22°47′23" WEST 448.38 FEET" AND "NORTH 88°29′39" EAST 149.10 FEET", AS SHOWN ON THAT CERTAIN MAP ENTITLED "PARCEL MAP OF SAN MARIN BUSINESS PARK PHASE 2", FILED IN BOOK 24 OF PARCEL MAPS, PAGE 68, MARIN COUNTY RECORDS, SAID POINT BEING SOUTH 22°47′23" WEST, A DISTANCE OF 142.49 FEET FROM THE NORTHWESTERLY CORNER OF THE NOVATO SANITARY DISTRICT ON SAID WESTERLY LINE OF REDWOOD BOULEVARD;

- THENCE LEAVING SAID WESTERLY LINE OF REDWOOD BOULEVARD AND ALONG THE SOUTHERLY LINE OF PINKSTON ROAD (FORMERLY COUNTY ROAD), AS SHOWN ON SAID PARCEL MAP AND DESCRIBED IN DOCUMENT NUMBER 2022-0027529, SOUTH 88°29'39" WEST, A DISTANCE OF 149.10 FEET;
- 2. THENCE SOUTH 63°40'39" WEST, A DISTANCE OF 122.00 FEET;
- 3. THENCE SOUTH 77°32'39" WEST, A DISTANCE OF 227.60 FEET;
- 4. THENCE LEAVING SAID SOUTHERLY LINE OF PINKSTON ROAD AND ALONG THE SOUTHERLY LINE OF THE LANDS OF WCIA, AS DESCRIBED IN DOCUMENT NUMBER 2022-0027526, SOUTH 63°40'29" WEST, A DISTANCE OF 15.50 FEET TO THE MOST SOUTHWESTERLY CORNER OF SAID LANDS;
- 5. THENCE ALONG THE NORTHWESTERLY LINE OF SAID LANDS, NORTH 17°51'37" EAST, A DISTANCE OF 511.92 FEET;
- 6. THENCE SOUTH 00°00'00" EAST. A DISTANCE OF 140.50 FEET:
- 7. THENCE SOUTH 49°00'00" EAST, A DISTANCE OF 60.00 FEET;
- 8. THENCE NORTH 76°00'00" EAST, A DISTANCE OF 130.00 FEET;
- 9. THENCE SOUTH 53°00'00" EAST, A DISTANCE OF 216.87 FEET;
- 10. THENCE SOUTH 67°12'28" EAST, A DISTANCE OF 30.00 FEET TO THE WESTERLY LINE OF REDWOOD BOULEVARD:
- 11. THENCE ALONG SAID WESTERLY LINE OF REDWOOD BOULEVARD, SOUTH 22°47'23" WEST, A DISTANCE OF 89.73 FEET TO THE POINT OF BEGINNING.

Rev.: 12/26/2023 Date: 06/07/2023 Project: 2010140

THE PARCEL HEREIN DESCRIBED CONTAINING 108,599 SQUARE FEET MORE OR LESS OR 2.49 ACRES MORE OR LESS.

SEE EXHIBIT "B" ATTACHED HERETO AND MADE PART HEREOF.

THE BASIS OF BEARINGS FOR THIS DESCRIPTION IS BASED ON THAT CERTAIN MAP ENTITLED "PARCEL MAP SAN MARIN BUSINESS PARK PHASE 2", FILED IN BOOK 24 OF PARCEL MAPS, PAGE 68, MARIN COUNTY RECORDS.

SITE FALLS WITHIN RANCHO OLOMPALI. PROJECTED TOWNSHIP 3 NORTH, RANGE 6 WEST, SECTION 6, MOUNT DIABLO MERIDIAN.

504 Redwood Blvd, Suite 310 Novato, CA 94947 tel: 415.883.9850 fax: 415.883.9835

http://www.cswst2.com

© 200

Rev. 12-26-2023

Date: 06/07/2023

Job No. 2010140

Scale: -

EXHIBIT "B" LAFCO - 1376

ANNEXATION TO NOVATO SANITARY DISTRICT
PLAT TO ACCOMPANY LEGAL DESCRIPTION
UNINCORPORATED MARIN COUNTY CALIFORNIA

Parcel Name: Site 1 - MAPCHECK FOR LAFCO PARCEL

Description:

Process segment order counterclockwise: False